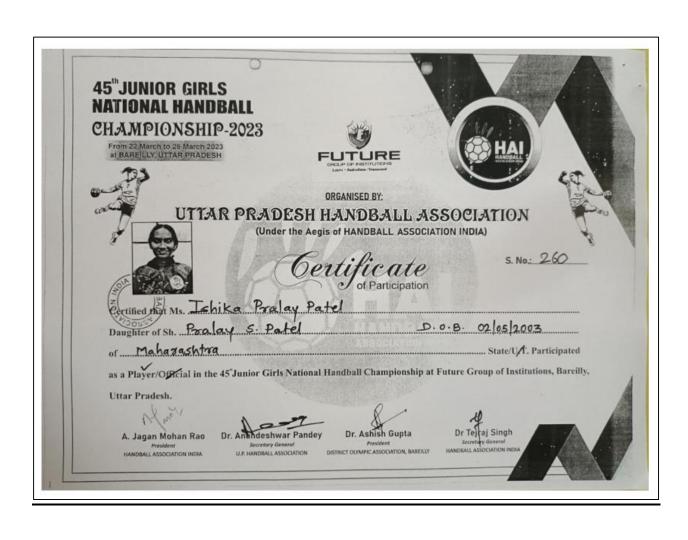

#### **List of Participants**

| Sr. No. | Name of the Student     | Event                                  |
|---------|-------------------------|----------------------------------------|
|         |                         | Intercollegiate Handball – W           |
| 1       | Patel Ishika Pralay     | Tournament Organized by                |
|         |                         | Mumbai Suburban Zonal                  |
|         |                         | Sports Committee                       |
|         |                         | Intercollegiate Handball – W           |
| 2       | Sapta Bharti Vasant     | Tournament Organized by                |
|         |                         | Mumbai Suburban Zonal                  |
|         |                         | Sports Committee                       |
|         |                         | Intercollegiate Handball – W           |
| 3       | Singh Varsha Ranjit     | Tournament Organized by                |
|         |                         | Mumbai Suburban Zonal                  |
|         |                         | Sports Committee                       |
|         |                         | Intercollegiate Handball – W           |
| 4       | Pardhi Shradha Madhukar | Tournament Organized by                |
|         |                         | Mumbai Suburban Zonal                  |
|         |                         | Sports Committee                       |
|         |                         | Intercollegiate Handball – W           |
| 5       | Gavit Ankita Suresh     | Tournament Organized by                |
|         |                         | Mumbai Suburban Zonal                  |
|         |                         | Sports Committee                       |
|         |                         | Intercollegiate Handball – W           |
| 6       | Mere Nisha Prakash      | Tournament Organized by                |
|         |                         | Mumbai Suburban Zonal                  |
|         |                         | Sports Committee                       |
|         |                         | Intercollegiate Handball – W           |
| 7       | Shinde Sayali Babu      | Tournament Organized by                |
|         |                         | Mumbai Suburban Zonal                  |
|         |                         | Sports Committee                       |
|         |                         | Intercollegiate Handball – W           |
| 8       | Jadhav Dipali Nitin     | Tournament Organized by                |
|         |                         | Mumbai Suburban Zonal                  |
|         |                         | Sports Committee                       |
| 9       |                         | West Zone Inter-University             |
|         | Jadhav Dipali Nitin     | Handball WomenTournament               |
|         |                         | held at M.C.B University,              |
|         |                         | Chhatrapur                             |
| 10      |                         | 45 <sup>th</sup> Junior Girls National |
|         | Patel Ishika Pralay     | Handball Championship –                |
|         |                         | 2023 at Future Group of                |
|         |                         | Institution, Bareilly, Uttar           |
|         |                         | Pradesh                                |

#### **Certificates**