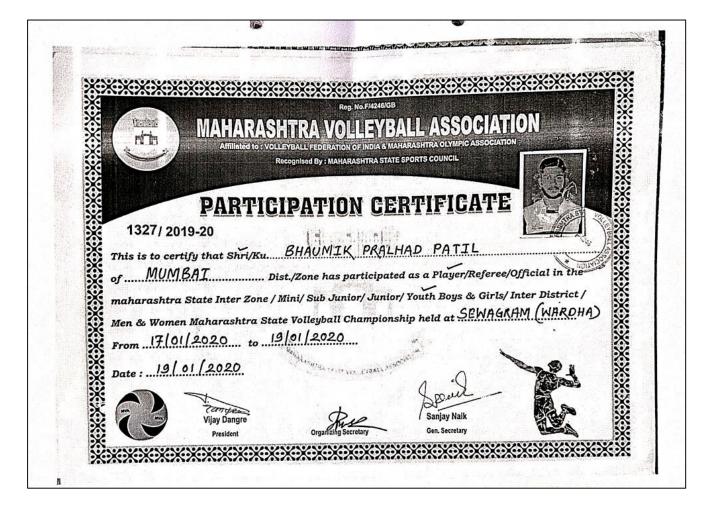

#### **List of Participants**

| Sr.No | Name of the Participant | Event                                                                                                                                                                                        |  |
|-------|-------------------------|----------------------------------------------------------------------------------------------------------------------------------------------------------------------------------------------|--|
| 1     | Girase Rohini Dhansingh | Volleyball game in the 23 <sup>rd</sup> Maharashtra<br>State Inter University Sports meet Krida<br>Mahotsav 2019 organized by Punyashlok<br>Ahilyadevi Holkar Solapur University,<br>Solapur |  |
| 2     | Mayur. S. Bhambid       | Maharashtra State Inter District Volleyball Championship Held at Nagpur organized by Maharashtra Volleyball Association                                                                      |  |
| 3     | Rohini Dhansingh Girase | Maharashtra State Inter District Volleyball Championship Held at Nagpur organized by Maharashtra Volleyball Association                                                                      |  |
| 4     | Rohini Dhansingh Girase | Maharashtra State Youth Boys & Girls Volleyball Championship Held at Sewagram (Wardha) organized by Maharashtra Volleyball Association                                                       |  |
| 5     | Bhaumik Pralhad Patil   | Maharashtra State Youth Boys & Girls<br>Volleyball Championship Held at<br>Sewagram (Wardha) organized by<br>Maharashtra Volleyball Association                                              |  |
| 6     | Bhaumik Pralhad Patil   | Maharashtra State Inter District Volleyball Championship Held at Nagpur organized by Maharashtra Volleyball Association                                                                      |  |
| 7     | Dubla Kamlesh Ramu      | State Level Cycling Competition Organized by Nashik District Cycling Association                                                                                                             |  |
| 8     | Dubla Kamlesh Ramu      | Mumbai Championship 2019 Organized<br>by Mumbai City Amateur Cycling<br>Association                                                                                                          |  |
| 9     | Hemant Gupta            | Weightlifting                                                                                                                                                                                |  |