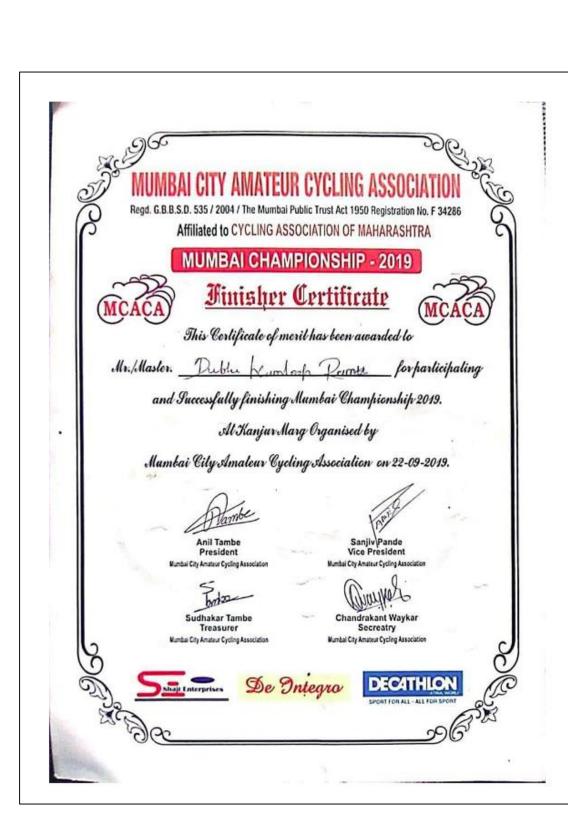

#### **List of Participants**

| Sr.No | Name of the Participant | Event                                                                                                                                                                                        |  |
|-------|-------------------------|----------------------------------------------------------------------------------------------------------------------------------------------------------------------------------------------|--|
| 1     | Girase Rohini Dhansingh | Volleyball game in the 23 <sup>rd</sup> Maharashtra<br>State Inter University Sports meet Krida<br>Mahotsav 2019 organized by Punyashlok<br>Ahilyadevi Holkar Solapur University,<br>Solapur |  |
| 2     | Mayur. S. Bhambid       | Maharashtra State Inter District Volleyball Championship Held at Nagpur organized by Maharashtra Volleyball Association                                                                      |  |
| 3     | Rohini Dhansingh Girase | Maharashtra State Inter District Volleyball Championship Held at Nagpur organized by Maharashtra Volleyball Association                                                                      |  |
| 4     | Rohini Dhansingh Girase | Maharashtra State Youth Boys & Girls Volleyball Championship Held at Sewagram (Wardha) organized by Maharashtra Volleyball Association                                                       |  |
| 5     | Bhaumik Pralhad Patil   | Maharashtra State Youth Boys & Girls<br>Volleyball Championship Held at<br>Sewagram (Wardha) organized by<br>Maharashtra Volleyball Association                                              |  |
| 6     | Bhaumik Pralhad Patil   | Maharashtra State Inter District Volleyball Championship Held at Nagpur organized by Maharashtra Volleyball Association                                                                      |  |
| 7     | Dubla Kamlesh Ramu      | State Level Cycling Competition Organized by Nashik District Cycling Association                                                                                                             |  |
| 8     | Dubla Kamlesh Ramu      | Mumbai Championship 2019 Organized<br>by Mumbai City Amateur Cycling<br>Association                                                                                                          |  |
| 9     | Hemant Gupta            | Weightlifting                                                                                                                                                                                |  |