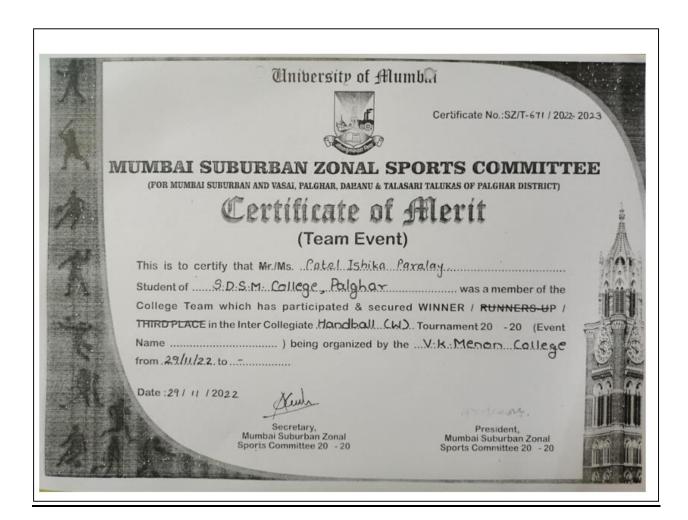

#### **List of Participants**

| Sr. No. | Name of the Student     | Event                                  |
|---------|-------------------------|----------------------------------------|
|         |                         | Intercollegiate Handball – W           |
| 1       | Patel Ishika Pralay     | Tournament Organized by                |
|         |                         | Mumbai Suburban Zonal                  |
|         |                         | Sports Committee                       |
|         |                         | Intercollegiate Handball – W           |
| 2       | Sapta Bharti Vasant     | Tournament Organized by                |
|         |                         | Mumbai Suburban Zonal                  |
|         |                         | Sports Committee                       |
|         |                         | Intercollegiate Handball – W           |
| 3       | Singh Varsha Ranjit     | Tournament Organized by                |
|         |                         | Mumbai Suburban Zonal                  |
|         |                         | Sports Committee                       |
|         |                         | Intercollegiate Handball – W           |
| 4       | Pardhi Shradha Madhukar | Tournament Organized by                |
|         |                         | Mumbai Suburban Zonal                  |
|         |                         | Sports Committee                       |
|         |                         | Intercollegiate Handball – W           |
| 5       | Gavit Ankita Suresh     | Tournament Organized by                |
|         |                         | Mumbai Suburban Zonal                  |
|         |                         | Sports Committee                       |
|         |                         | Intercollegiate Handball – W           |
| 6       | Mere Nisha Prakash      | Tournament Organized by                |
|         |                         | Mumbai Suburban Zonal                  |
|         |                         | Sports Committee                       |
|         |                         | Intercollegiate Handball – W           |
| 7       | Shinde Sayali Babu      | Tournament Organized by                |
|         |                         | Mumbai Suburban Zonal                  |
|         |                         | Sports Committee                       |
|         |                         | Intercollegiate Handball – W           |
| 8       | Jadhav Dipali Nitin     | Tournament Organized by                |
|         |                         | Mumbai Suburban Zonal                  |
|         |                         | Sports Committee                       |
| 9       |                         | West Zone Inter-University             |
|         | Jadhav Dipali Nitin     | Handball WomenTournament               |
|         |                         | held at M.C.B University,              |
|         |                         | Chhatrapur                             |
| 10      |                         | 45 <sup>th</sup> Junior Girls National |
|         | Patel Ishika Pralay     | Handball Championship –                |
|         |                         | 2023 at Future Group of                |
|         |                         | Institution, Bareilly, Uttar           |
|         |                         | Pradesh                                |