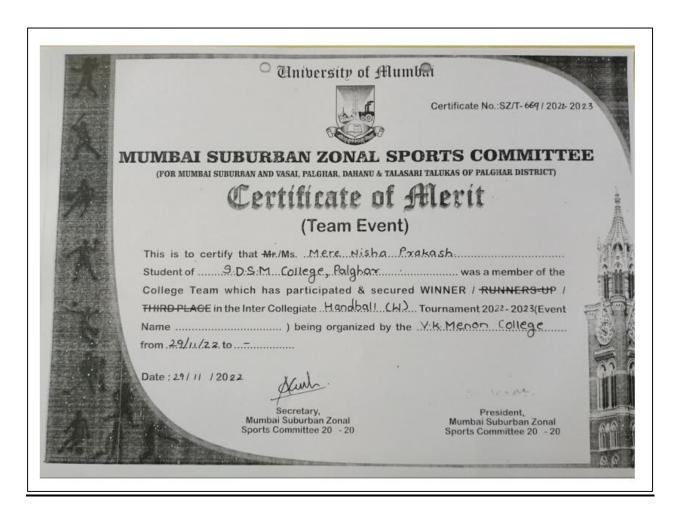

#### 

| TA I    |                    | O University of Mi                                              | lilibat                                                         |      |
|---------|--------------------|-----------------------------------------------------------------|-----------------------------------------------------------------|------|
|         |                    | <b>₹</b>                                                        | Certificate No.:SZ/T- 666/ 2022- 20                             | 23   |
| 1       |                    | 0                                                               |                                                                 |      |
| 1       |                    |                                                                 | PORTS COMMITTE                                                  | £    |
|         |                    | URBAN AND VASAI, PALGHAR, DAHANU & TA                           | 2000                                                            |      |
| 例       |                    | Certificate of                                                  | Interit                                                         |      |
| F # 133 |                    | (Team Even                                                      |                                                                 | 1    |
| 22      | This is to contiff | what we me Pardhi shoad                                         | ha Madhukar                                                     | 197  |
| T       |                    |                                                                 | was a member of the                                             | 10   |
| 1       | College Team       | which has participated & secu                                   | red WINNER / RUNNERS-UP /                                       |      |
| 0       | THIRD PLACE in     | the Inter Collegiate Handball (1                                | M.2 Tournament 2022-2023(Event                                  |      |
|         |                    |                                                                 | the VK Menon College                                            | 180  |
|         | from .29.[11.[22t  | o                                                               |                                                                 |      |
|         | Date: 29/ 11 / 20  | )2.2                                                            |                                                                 | NE N |
| -41     | al.                | Kul                                                             |                                                                 |      |
|         |                    | Secretary,<br>Mumbai Suburban Zonal<br>Sports Committee 20 - 20 | President,<br>Mumbai Suburban Zonal<br>Sports Committee 20 - 20 |      |
|         |                    |                                                                 |                                                                 | 調度   |