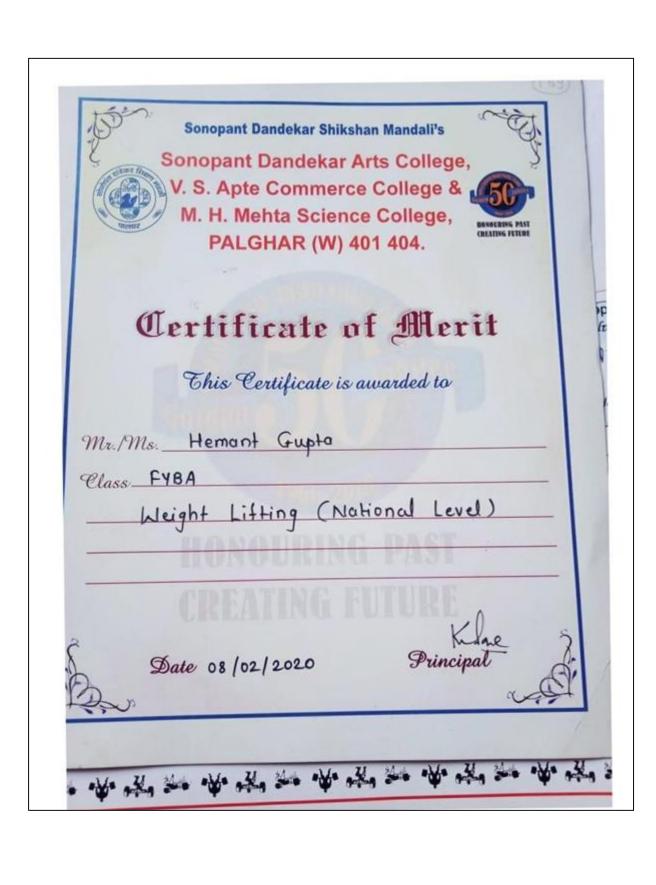

#### **List of Participants**

| Sr.No | Name of the Participant | Event                                                                                                                                                                                        |  |
|-------|-------------------------|----------------------------------------------------------------------------------------------------------------------------------------------------------------------------------------------|--|
| 1     | Girase Rohini Dhansingh | Volleyball game in the 23 <sup>rd</sup> Maharashtra<br>State Inter University Sports meet Krida<br>Mahotsav 2019 organized by Punyashlok<br>Ahilyadevi Holkar Solapur University,<br>Solapur |  |
| 2     | Mayur. S. Bhambid       | Maharashtra State Inter District Volleyball Championship Held at Nagpur organized by Maharashtra Volleyball Association                                                                      |  |
| 3     | Rohini Dhansingh Girase | Maharashtra State Inter District Volleyball Championship Held at Nagpur organized by Maharashtra Volleyball Association                                                                      |  |
| 4     | Rohini Dhansingh Girase | Maharashtra State Youth Boys & Girls Volleyball Championship Held at Sewagram (Wardha) organized by Maharashtra Volleyball Association                                                       |  |
| 5     | Bhaumik Pralhad Patil   | Maharashtra State Youth Boys & Girls<br>Volleyball Championship Held at<br>Sewagram (Wardha) organized by<br>Maharashtra Volleyball Association                                              |  |
| 6     | Bhaumik Pralhad Patil   | Maharashtra State Inter District Volleyball Championship Held at Nagpur organized by Maharashtra Volleyball Association                                                                      |  |
| 7     | Dubla Kamlesh Ramu      | State Level Cycling Competition Organized by Nashik District Cycling Association                                                                                                             |  |
| 8     | Dubla Kamlesh Ramu      | Mumbai Championship 2019 Organized<br>by Mumbai City Amateur Cycling<br>Association                                                                                                          |  |
| 9     | Hemant Gupta            | Weightlifting                                                                                                                                                                                |  |