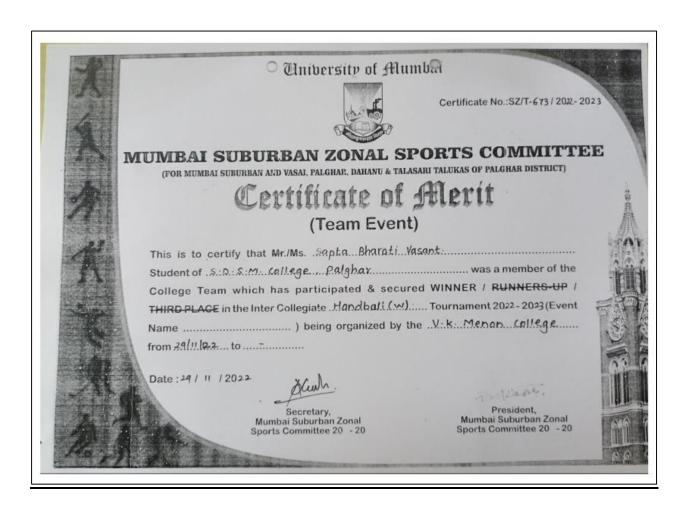

#### **List of Participants**

| Sr. No. | Name of the Student     | Event                                  |
|---------|-------------------------|----------------------------------------|
|         |                         | Intercollegiate Handball – W           |
| 1       | Patel Ishika Pralay     | Tournament Organized by                |
|         |                         | Mumbai Suburban Zonal                  |
|         |                         | Sports Committee                       |
|         |                         | Intercollegiate Handball – W           |
| 2       | Sapta Bharti Vasant     | Tournament Organized by                |
|         |                         | Mumbai Suburban Zonal                  |
|         |                         | Sports Committee                       |
|         |                         | Intercollegiate Handball – W           |
| 3       | Singh Varsha Ranjit     | Tournament Organized by                |
|         |                         | Mumbai Suburban Zonal                  |
|         |                         | Sports Committee                       |
|         |                         | Intercollegiate Handball – W           |
| 4       | Pardhi Shradha Madhukar | Tournament Organized by                |
|         |                         | Mumbai Suburban Zonal                  |
|         |                         | Sports Committee                       |
|         |                         | Intercollegiate Handball – W           |
| 5       | Gavit Ankita Suresh     | Tournament Organized by                |
|         |                         | Mumbai Suburban Zonal                  |
|         |                         | Sports Committee                       |
|         |                         | Intercollegiate Handball – W           |
| 6       | Mere Nisha Prakash      | Tournament Organized by                |
|         |                         | Mumbai Suburban Zonal                  |
|         |                         | Sports Committee                       |
|         |                         | Intercollegiate Handball – W           |
| 7       | Shinde Sayali Babu      | Tournament Organized by                |
|         |                         | Mumbai Suburban Zonal                  |
|         |                         | Sports Committee                       |
|         |                         | Intercollegiate Handball – W           |
| 8       | Jadhav Dipali Nitin     | Tournament Organized by                |
|         |                         | Mumbai Suburban Zonal                  |
|         |                         | Sports Committee                       |
| 9       |                         | West Zone Inter-University             |
|         | Jadhav Dipali Nitin     | Handball WomenTournament               |
|         |                         | held at M.C.B University,              |
|         |                         | Chhatrapur                             |
| 10      |                         | 45 <sup>th</sup> Junior Girls National |
|         | Patel Ishika Pralay     | Handball Championship –                |
|         |                         | 2023 at Future Group of                |
|         |                         | Institution, Bareilly, Uttar           |
|         |                         | Pradesh                                |