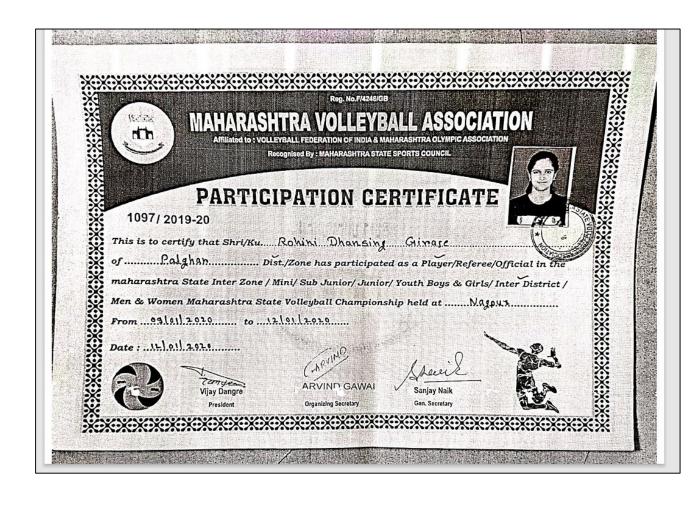

#### **List of Participants**

| Sr.No | Name of the Participant | Event                                                                                                                                                                                        |  |
|-------|-------------------------|----------------------------------------------------------------------------------------------------------------------------------------------------------------------------------------------|--|
| 1     | Girase Rohini Dhansingh | Volleyball game in the 23 <sup>rd</sup> Maharashtra<br>State Inter University Sports meet Krida<br>Mahotsav 2019 organized by Punyashlok<br>Ahilyadevi Holkar Solapur University,<br>Solapur |  |
| 2     | Mayur. S. Bhambid       | Maharashtra State Inter District Volleyball Championship Held at Nagpur organized by Maharashtra Volleyball Association                                                                      |  |
| 3     | Rohini Dhansingh Girase | Maharashtra State Inter District Volleyball Championship Held at Nagpur organized by Maharashtra Volleyball Association                                                                      |  |
| 4     | Rohini Dhansingh Girase | Maharashtra State Youth Boys & Girls Volleyball Championship Held at Sewagram (Wardha) organized by Maharashtra Volleyball Association                                                       |  |
| 5     | Bhaumik Pralhad Patil   | Maharashtra State Youth Boys & Girls<br>Volleyball Championship Held at<br>Sewagram (Wardha) organized by<br>Maharashtra Volleyball Association                                              |  |
| 6     | Bhaumik Pralhad Patil   | Maharashtra State Inter District Volleyball Championship Held at Nagpur organized by Maharashtra Volleyball Association                                                                      |  |
| 7     | Dubla Kamlesh Ramu      | State Level Cycling Competition Organized by Nashik District Cycling Association                                                                                                             |  |
| 8     | Dubla Kamlesh Ramu      | Mumbai Championship 2019 Organized<br>by Mumbai City Amateur Cycling<br>Association                                                                                                          |  |
| 9     | Hemant Gupta            | Weightlifting                                                                                                                                                                                |  |