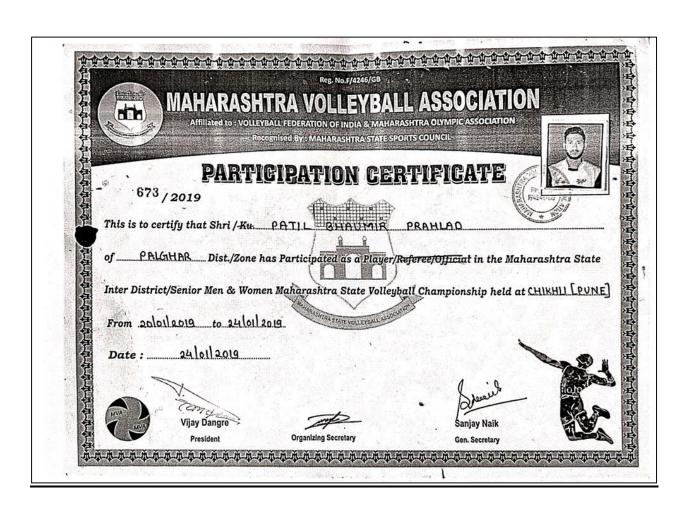

#### **List of Participants**

| Sr. No. | Name of the Participant | Event                                                                                                                                     |
|---------|-------------------------|-------------------------------------------------------------------------------------------------------------------------------------------|
| 1       | Girase Rohini Dhansingh | West Zone Inter University<br>Volleyball Women Tournament<br>held at I.I.S University, Jaipur                                             |
| 2       | Patil Bhaumik Prahlad   | Maharashtra State Vollyball<br>Championship held at Chikhli,<br>Pune organized by Maharashtra<br>Volleyball Association                   |
| 3       | Patil Bhaumik Prahlad   | Maharashtra State Vollyball<br>Championship held at Parbhani<br>organized by Maharashtra<br>Volleyball Association                        |
| 4       | Hemant Gupta            | Maharashtra State Weightlifting<br>Championship 2018-2019 held at<br>Gondia organized by the Gondia<br>District Weightlifting Association |
| 5       | Dipali Suresh Pawar     | 4 <sup>th</sup> International Turkish Open<br>Kickboxing European Cup at<br>Antalya / Turkiye                                             |