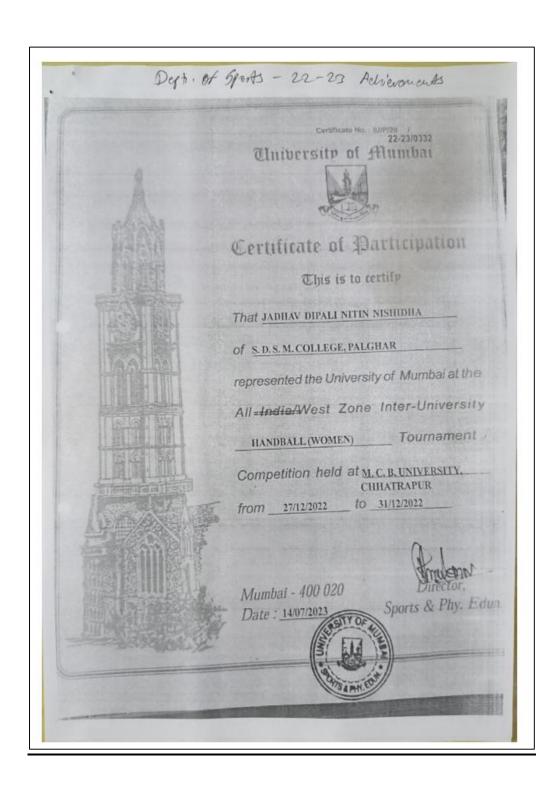

#### **List of Participants**

| Sr. No. | Name of the Student     | Event                                  |
|---------|-------------------------|----------------------------------------|
|         |                         | Intercollegiate Handball – W           |
| 1       | Patel Ishika Pralay     | Tournament Organized by                |
|         |                         | Mumbai Suburban Zonal                  |
|         |                         | Sports Committee                       |
|         |                         | Intercollegiate Handball – W           |
| 2       | Sapta Bharti Vasant     | Tournament Organized by                |
|         |                         | Mumbai Suburban Zonal                  |
|         |                         | Sports Committee                       |
|         |                         | Intercollegiate Handball – W           |
| 3       | Singh Varsha Ranjit     | Tournament Organized by                |
|         |                         | Mumbai Suburban Zonal                  |
|         |                         | Sports Committee                       |
|         |                         | Intercollegiate Handball – W           |
| 4       | Pardhi Shradha Madhukar | Tournament Organized by                |
|         |                         | Mumbai Suburban Zonal                  |
|         |                         | Sports Committee                       |
|         |                         | Intercollegiate Handball – W           |
| 5       | Gavit Ankita Suresh     | Tournament Organized by                |
|         |                         | Mumbai Suburban Zonal                  |
|         |                         | Sports Committee                       |
|         |                         | Intercollegiate Handball – W           |
| 6       | Mere Nisha Prakash      | Tournament Organized by                |
|         |                         | Mumbai Suburban Zonal                  |
|         |                         | Sports Committee                       |
|         |                         | Intercollegiate Handball – W           |
| 7       | Shinde Sayali Babu      | Tournament Organized by                |
|         |                         | Mumbai Suburban Zonal                  |
|         |                         | Sports Committee                       |
|         |                         | Intercollegiate Handball – W           |
| 8       | Jadhav Dipali Nitin     | Tournament Organized by                |
|         |                         | Mumbai Suburban Zonal                  |
|         |                         | Sports Committee                       |
| 9       |                         | West Zone Inter-University             |
|         | Jadhav Dipali Nitin     | Handball WomenTournament               |
|         |                         | held at M.C.B University,              |
|         |                         | Chhatrapur                             |
| 10      |                         | 45 <sup>th</sup> Junior Girls National |
|         | Patel Ishika Pralay     | Handball Championship –                |
|         |                         | 2023 at Future Group of                |
|         |                         | Institution, Bareilly, Uttar           |
|         |                         | Pradesh                                |