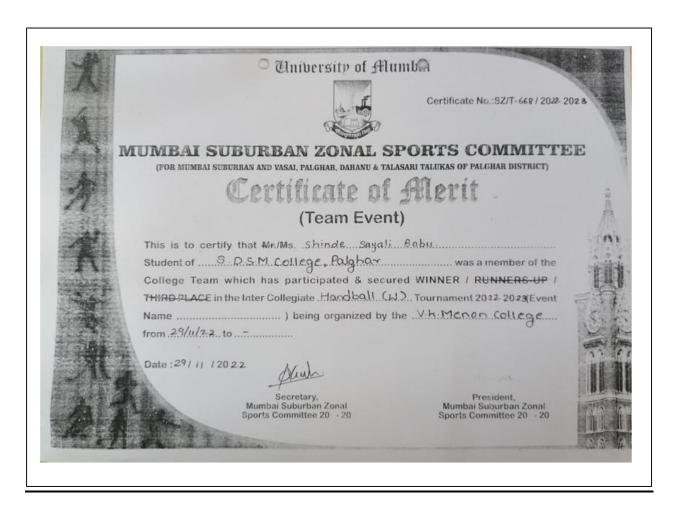

#### **List of Participants**

| Sr. No. | Name of the Student     | Event                                  |
|---------|-------------------------|----------------------------------------|
|         |                         | Intercollegiate Handball – W           |
| 1       | Patel Ishika Pralay     | Tournament Organized by                |
|         |                         | Mumbai Suburban Zonal                  |
|         |                         | Sports Committee                       |
|         |                         | Intercollegiate Handball – W           |
| 2       | Sapta Bharti Vasant     | Tournament Organized by                |
|         |                         | Mumbai Suburban Zonal                  |
|         |                         | Sports Committee                       |
|         |                         | Intercollegiate Handball – W           |
| 3       | Singh Varsha Ranjit     | Tournament Organized by                |
|         |                         | Mumbai Suburban Zonal                  |
|         |                         | Sports Committee                       |
|         |                         | Intercollegiate Handball – W           |
| 4       | Pardhi Shradha Madhukar | Tournament Organized by                |
|         |                         | Mumbai Suburban Zonal                  |
|         |                         | Sports Committee                       |
|         |                         | Intercollegiate Handball – W           |
| 5       | Gavit Ankita Suresh     | Tournament Organized by                |
|         |                         | Mumbai Suburban Zonal                  |
|         |                         | Sports Committee                       |
|         |                         | Intercollegiate Handball – W           |
| 6       | Mere Nisha Prakash      | Tournament Organized by                |
|         |                         | Mumbai Suburban Zonal                  |
|         |                         | Sports Committee                       |
|         |                         | Intercollegiate Handball – W           |
| 7       | Shinde Sayali Babu      | Tournament Organized by                |
|         |                         | Mumbai Suburban Zonal                  |
|         |                         | Sports Committee                       |
|         |                         | Intercollegiate Handball – W           |
| 8       | Jadhav Dipali Nitin     | Tournament Organized by                |
|         |                         | Mumbai Suburban Zonal                  |
|         |                         | Sports Committee                       |
| 9       |                         | West Zone Inter-University             |
|         | Jadhav Dipali Nitin     | Handball WomenTournament               |
|         |                         | held at M.C.B University,              |
|         |                         | Chhatrapur                             |
| 10      |                         | 45 <sup>th</sup> Junior Girls National |
|         | Patel Ishika Pralay     | Handball Championship –                |
|         |                         | 2023 at Future Group of                |
|         |                         | Institution, Bareilly, Uttar           |
|         |                         | Pradesh                                |