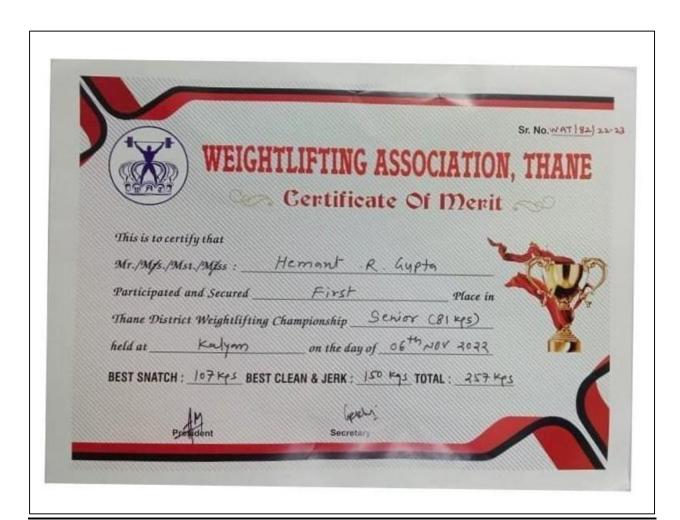

| 11 | Prakash Ashish Vishwakarma   | Maharashtra State Karate<br>Championship 2022-23<br>Organized by Stairs Karate |
|----|------------------------------|--------------------------------------------------------------------------------|
|    |                              | Maharashtra                                                                    |
| 12 | Vaishnav Rajesh Mahayavanshi | 4*100 Mt Relay Run                                                             |
|    |                              | Organized by Palghar District                                                  |
|    |                              | Athletics Association                                                          |
| 13 | Girase Rohini Dhansing       | Inter Zonal Volleyball                                                         |
|    |                              | (Women) Tournament                                                             |
|    |                              | organized by the                                                               |
|    |                              | M.L.Dahanukar College                                                          |
| 14 | Hemant R Gupta               | Thane District Weightlifting                                                   |
|    |                              | Championship organized by                                                      |
|    |                              | Weightlifting Association,                                                     |
|    |                              | Thane                                                                          |
| 15 | Gupta Hemant Ramesh          | Inter Zonal Weightlifting                                                      |
|    | -                            | Competition held at K.M.C                                                      |
|    |                              | College, Khopoli                                                               |
| 16 | Hemant Gupta                 | Maharashtra State                                                              |
|    | -                            | Weightlifting Championship                                                     |
|    |                              | 2022-2023 organized by                                                         |
|    |                              | Jalgaon District Weightlifting                                                 |
|    |                              | Association                                                                    |

#### **Certificates**