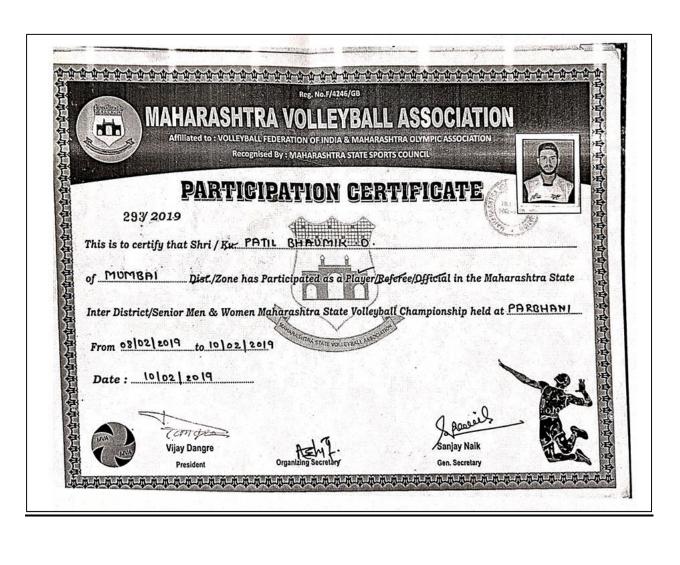

#### **List of Participants**

| Sr. No. | Name of the Participant | Event                                                                                                                                     |
|---------|-------------------------|-------------------------------------------------------------------------------------------------------------------------------------------|
| 1       | Girase Rohini Dhansingh | West Zone Inter University<br>Volleyball Women Tournament<br>held at I.I.S University, Jaipur                                             |
| 2       | Patil Bhaumik Prahlad   | Maharashtra State Vollyball<br>Championship held at Chikhli,<br>Pune organized by Maharashtra<br>Volleyball Association                   |
| 3       | Patil Bhaumik Prahlad   | Maharashtra State Vollyball<br>Championship held at Parbhani<br>organized by Maharashtra<br>Volleyball Association                        |
| 4       | Hemant Gupta            | Maharashtra State Weightlifting<br>Championship 2018-2019 held at<br>Gondia organized by the Gondia<br>District Weightlifting Association |
| 5       | Dipali Suresh Pawar     | 4 <sup>th</sup> International Turkish Open<br>Kickboxing European Cup at<br>Antalya / Turkiye                                             |