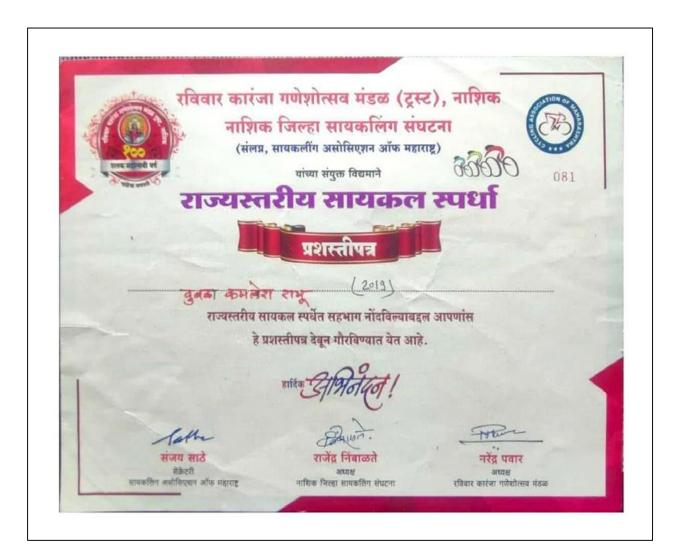

#### **List of Participants**

| Sr.No | Name of the Participant | Event                                                                                                                                                                                        |  |
|-------|-------------------------|----------------------------------------------------------------------------------------------------------------------------------------------------------------------------------------------|--|
| 1     | Girase Rohini Dhansingh | Volleyball game in the 23 <sup>rd</sup> Maharashtra<br>State Inter University Sports meet Krida<br>Mahotsav 2019 organized by Punyashlok<br>Ahilyadevi Holkar Solapur University,<br>Solapur |  |
| 2     | Mayur. S. Bhambid       | Maharashtra State Inter District Volleyball Championship Held at Nagpur organized by Maharashtra Volleyball Association                                                                      |  |
| 3     | Rohini Dhansingh Girase | Maharashtra State Inter District Volleyball Championship Held at Nagpur organized by Maharashtra Volleyball Association                                                                      |  |
| 4     | Rohini Dhansingh Girase | Maharashtra State Youth Boys & Girls Volleyball Championship Held at Sewagram (Wardha) organized by Maharashtra Volleyball Association                                                       |  |
| 5     | Bhaumik Pralhad Patil   | Maharashtra State Youth Boys & Girls<br>Volleyball Championship Held at<br>Sewagram (Wardha) organized by<br>Maharashtra Volleyball Association                                              |  |
| 6     | Bhaumik Pralhad Patil   | Maharashtra State Inter District Volleyball Championship Held at Nagpur organized by Maharashtra Volleyball Association                                                                      |  |
| 7     | Dubla Kamlesh Ramu      | State Level Cycling Competition Organized by Nashik District Cycling Association                                                                                                             |  |
| 8     | Dubla Kamlesh Ramu      | Mumbai Championship 2019 Organized<br>by Mumbai City Amateur Cycling<br>Association                                                                                                          |  |
| 9     | Hemant Gupta            | Weightlifting                                                                                                                                                                                |  |