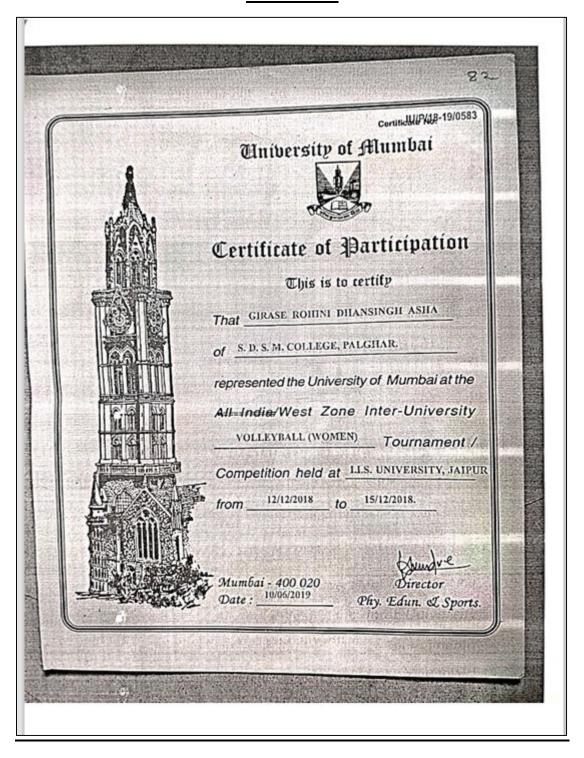

#### **List of Participants**

| Sr. No. | Name of the Participant | Event                                                                                                                                     |
|---------|-------------------------|-------------------------------------------------------------------------------------------------------------------------------------------|
| 1       | Girase Rohini Dhansingh | West Zone Inter University<br>Volleyball Women Tournament<br>held at I.I.S University, Jaipur                                             |
| 2       | Patil Bhaumik Prahlad   | Maharashtra State Vollyball<br>Championship held at Chikhli,<br>Pune organized by Maharashtra<br>Volleyball Association                   |
| 3       | Patil Bhaumik Prahlad   | Maharashtra State Vollyball<br>Championship held at Parbhani<br>organized by Maharashtra<br>Volleyball Association                        |
| 4       | Hemant Gupta            | Maharashtra State Weightlifting<br>Championship 2018-2019 held at<br>Gondia organized by the Gondia<br>District Weightlifting Association |
| 5       | Dipali Suresh Pawar     | 4 <sup>th</sup> International Turkish Open<br>Kickboxing European Cup at<br>Antalya / Turkiye                                             |